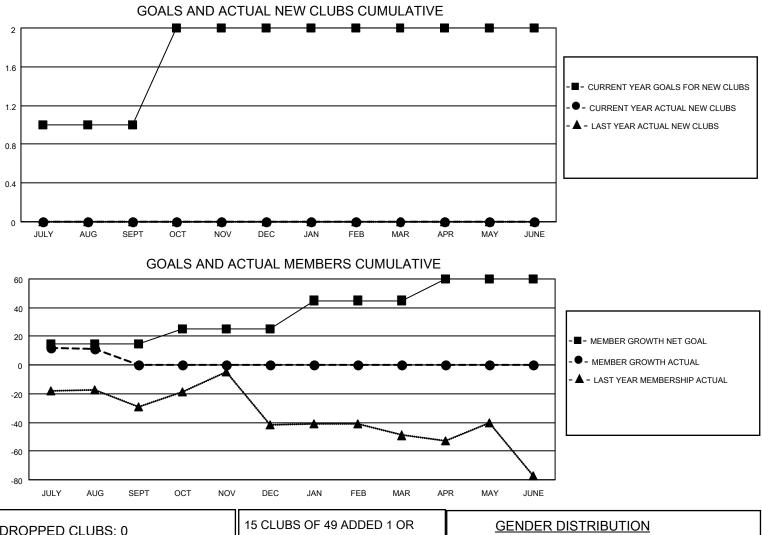

## LOCATION FLORIDA

District 35 O

Results as of: 8/31/2022

| Clubs                 |               |           |               | Members               |                         |                         |                                                    |
|-----------------------|---------------|-----------|---------------|-----------------------|-------------------------|-------------------------|----------------------------------------------------|
| RESULTS FOR 2022-2023 |               |           |               | RESULTS FOR 2022-2023 |                         |                         |                                                    |
| QUARTER               | NEW CLUB GOAL | NEW CLUBS | DROPPED CLUBS | QUARTER               | IBER GROWTH NET<br>GOAL | MEMBER GROWTH<br>ACTUAL | DROPPED<br>MEMBERS ACTUAL<br>(including transfers) |
| JULY/AUG/SEPT         | 1             | 0         | 0             | JULY/AUG/SEPT         | 15                      | 61                      | 43                                                 |
| OCT/NOV/DEC           | 1             | 0         | 0             | OCT/NOV/DEC           | 10                      | 0                       | 0                                                  |
| JAN/FEB/MAR           | 0             | 0         | 0             | JAN/FEB/MAR           | 20                      | 0                       | 0                                                  |
| APR/MAY/JUNE          | 0             | 0         | 0             | APR/MAY/JUNE          | 15                      | 0                       | 0                                                  |

| DROPPED CLUBS: 0 |    | MORE NEW MEMBERS          | GENDER DISTRIBUTION       |              |
|------------------|----|---------------------------|---------------------------|--------------|
|                  |    |                           | MALE                      | 592 (48.89%) |
|                  |    |                           | FEMALE                    | 619 (51.11%) |
| DROPPED MEMBERS  |    |                           | NON BINARY                | 0 (0.00%)    |
|                  | •  |                           | PREFER NOT TO ANSWER      | 0 (0.00%)    |
| DECEASED         | 8  |                           |                           |              |
| CLUB CANCELLED   | 0  | CLICK HERE FOR CUMULATIVE | TOTAL FAMILY UNIT MEMBERS | s 328        |
| OTHER            | 35 | MEMBERSHIP DATA           |                           |              |
| TOTAL            | 43 |                           | FAMILY MEMBERS PAYING HA  | LF DUES 167  |
|                  |    |                           |                           |              |
|                  |    |                           |                           |              |